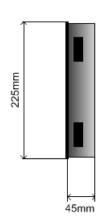

## **Dimensions**

| <ul><li>height</li></ul>                            | 22.5cm |
|-----------------------------------------------------|--------|
| • width                                             | 29.6cm |
| <ul> <li>depth housing</li> </ul>                   | 4.5cm  |
| <ul> <li>depth housing &amp; glass plate</li> </ul> | 5.0cm  |