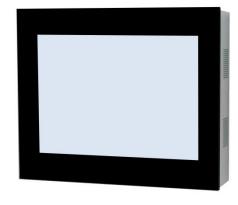

## Description

- wall unit
- for portrait (PW) or landscape mounting (LW)
- passive ventilation
- protection over the display by tempered glass
- display housing made of metal in RAL color black

The model 10.4 PW / LW (display board in portrait or landscape format for wall mounting) is a device which has a metal housing in RAL color and a 10.4" display board for 24/7 operation.

The system is fitted directly onto the wall. To protect the display, it is covered with tempered 5mm glass.