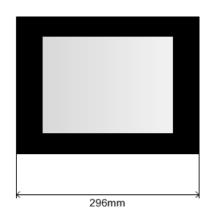

## **Dimensions**

| <ul><li>height</li></ul>                            | 22.5cm |
|-----------------------------------------------------|--------|
| • width                                             | 29.6cm |
| <ul> <li>depth housing</li> </ul>                   | 4.5cm  |
| <ul> <li>depth housing &amp; glass plate</li> </ul> | 5.0cm  |